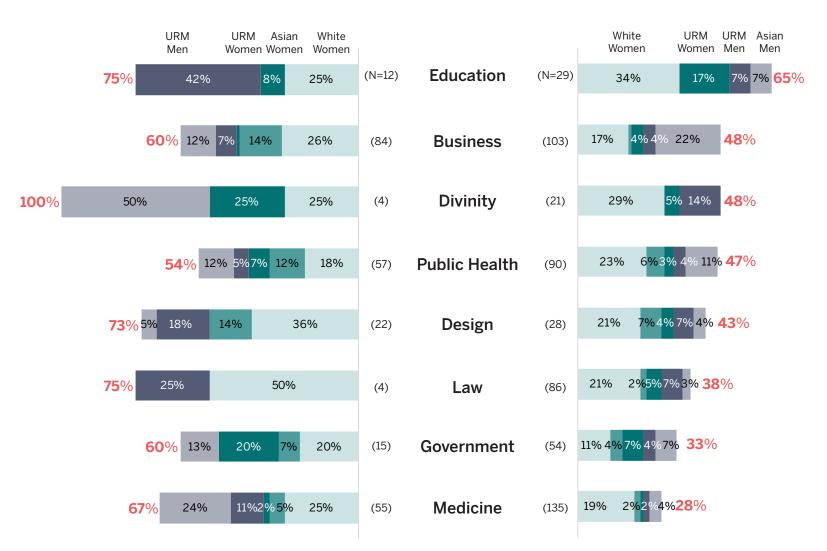

#### **Professional Schools**

Demographics of All Faculty in 2021

Tenure-Track

#### Tenured