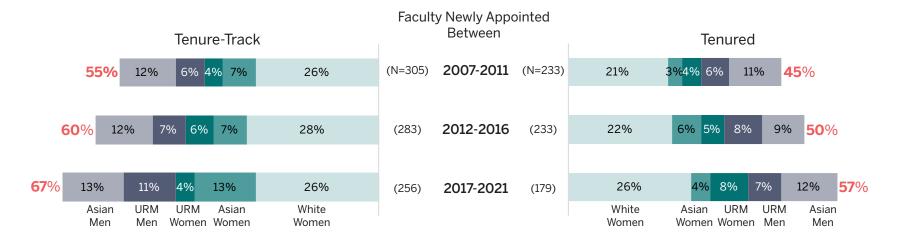

Demographics of New Faculty Appointee Cohorts, 2007-2021

#### ...Leading to a More Diverse Faculty Today

#### Faculty counts are as of 9/1/06 and 9/1/20 and may vary from those published by individual Schools due to differences in data pulling timing. URM = Underrepresented Minority. Data do not include clinical and hopsital-affiliated faculty at the Medical and Dental Schools.

To enhance readability, the percentage labels for demographic groups representing 1% or less of their respective population are not shown.