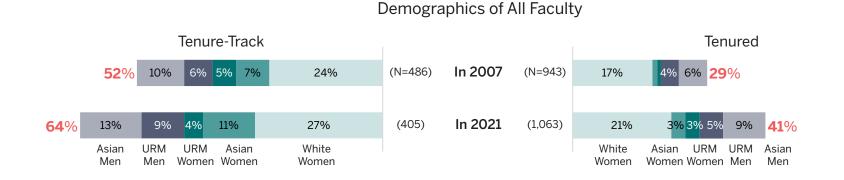

#### ...Leading to a More Diverse Faculty Today

#### Faculty counts are as of 9/1/06 and 9/1/20 and may vary from those published by individual Schools due to differences in data pulling timing. URM = Underrepresented Minority. Data do not include clinical and hopsital-affiliated faculty at the Medical and Dental Schools.

To enhance readability, the percentage labels for demographic groups representing 1% or less of their respective population are not shown.

#### Demographics of All Faculty in 2021

Tenure-Track

White Women

Faculty with multiple appointments are counted once at the University level and once within each of their Schools. As such, the sum of the School counts will be greater than that of the University. Tenured faculty include the ranks of Professor, tenured Professor in Practice (at the Graduate School of Design), and Professor in Residence. Tenure-track faculty include the ranks of Convertible Instructor, Assistant Professor, and Associate Professor.

Clinical and hospital-affiliated faculty at the Medical and Dental Schools are listed in our full annual report at www.faculty.harvard.edu.

To enhance readability, the percentage labels for demographic groups representing 1% or less of their respective population are not shown.