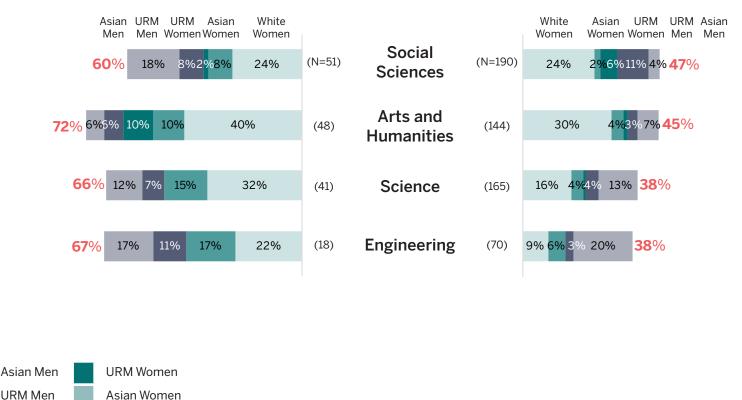

#### Faculty of Arts and Sciences

#### Demographics of All Faculty in 2021

Tenure-Track

White Women

Faculty with multiple appointments are counted once at the University level and once within each of their Schools. As such, the sum of the School counts will be greater than that of the University. Tenured faculty include the ranks of Professor, tenured Professor in Practice (at the Graduate School of Design), and Professor in Residence. Tenure-track faculty include the ranks of Convertible Instructor, Assistant Professor, and Associate Professor.

Clinical and hospital-affiliated faculty at the Medical and Dental Schools are listed in our full annual report at www.faculty.harvard.edu.

To enhance readability, the percentage labels for demographic groups representing 1% or less of their respective population are not shown.